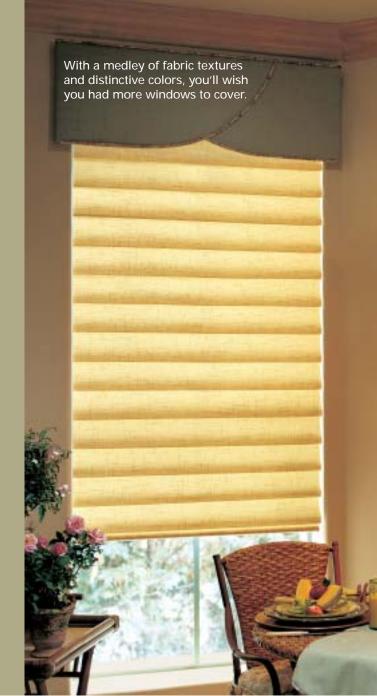

while ensuring inside privacy. When raised, they disappear behind a color-coordinated headrail for an unobstructed view of the outdoors. If you prefer to block out light altogether, select the room-darkening option of EveScape, and you'll be oblivious to the time of day. Available in 3" or 4" fabric-fold sizes, all Vignette® shadings are designed to retain their original shape and fullness. The optional fabric-covered headrail blends fabric and hardware for a fully coordinated look. And with the tailored, neutral backing, Vignette shadings look as beautifully finished from the exterior as they do from the interior.