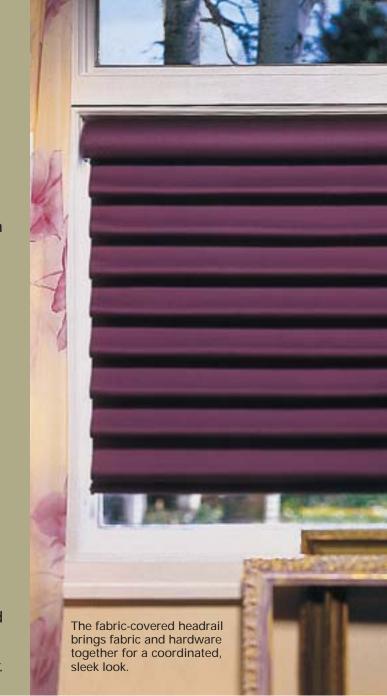

while ensuring inside privacy. When raised, they disappear behind a color-coordinated headrail for an unobstructed view of the outdoors. If you prefer to block out light altogether, select the room-darkening option of EveScape, and you'll be oblivious to the time of day. Available in 3" or 4" fabric-fold sizes, all Vignette® shadings are designed to retain their original shape and fullness. The optional fabric-covered headrail blends fabric and hardware for a fully coordinated look. And with the tailored, neutral backing, Vignette shadings look as beautifully finished from the exterior as they do from the interior.