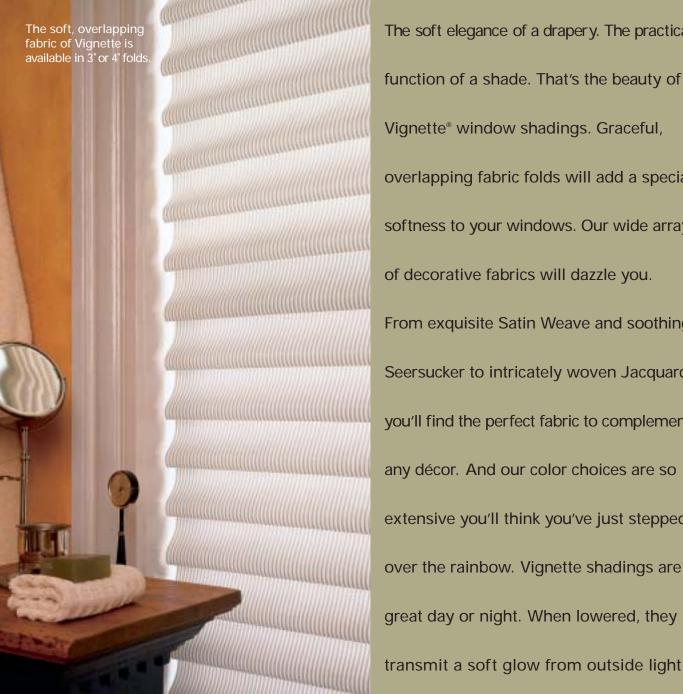

## VIGNETTE

WINDOW SHADINGS

The soft elegance of a drapery. The practical function of a shade. That's the beauty of Vignette® window shadings. Graceful, overlapping fabric folds will add a special softness to your windows. Our wide array of decorative fabrics will dazzle you. From exquisite Satin Weave and soothing Seersucker to intricately woven Jacquard, you'll find the perfect fabric to complement any décor. And our color choices are so extensive you'll think you've just stepped over the rainbow. Vignette shadings are great day or night. When lowered, they

while ensuring inside privacy. When raised, they disappear behind a color-coordinated headrail for an unobstructed view of the outdoors. If you prefer to block out light altogether, select the room-darkening option of EveScape, and you'll be oblivious to the time of day. Available in 3" or 4" fabric-fold sizes, all Vignette® shadings are designed to retain their original shape and fullness. The optional fabric-covered headrail blends fabric and hardware for a fully coordinated look. And with the tailored, neutral backing, Vignette shadings look as beautifully finished from the exterior as they do from the interior.