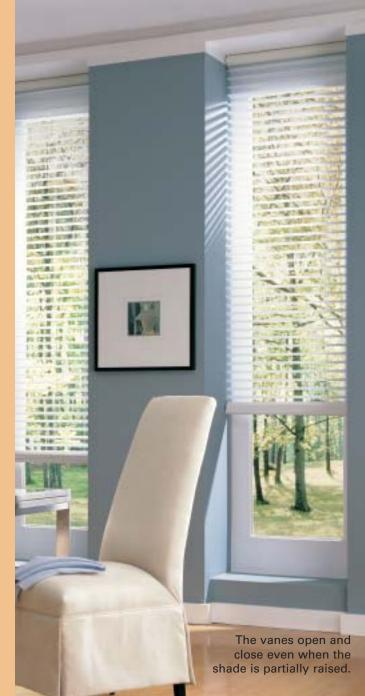

## CONVERTIBLE SHADES

You've never seen anything like Trio<sup>™</sup> Convertible Shades. With vanes that open and close individually, this soft fabric window covering gives you three beautiful choices: clear views, complete privacy and anything in between. Want a view without raising the shade? Adjust the fabric vanes to strike the perfect balance. Want the world to go away? Expand the vanes to block your view while filling the room with soft, diffused light. When closed, Trio shades offer added benefits-a high level of