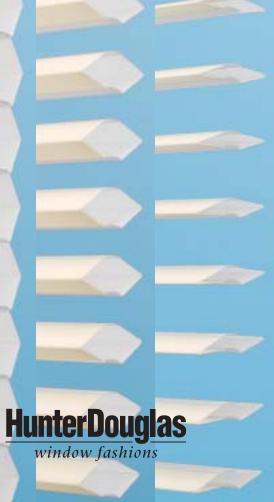

## CONVERTIBLE SHADES

You've never seen anything like Trio<sup>™</sup> Convertible Shades. With vanes that open and close individually, this soft fabric window covering gives you three beautiful choices: clear views, complete privacy and anything in between. Want a view without raising the shade? Adjust the fabric vanes to strike the perfect balance. Want the world to go away? Expand the vanes to block your view while filling the room with soft, diffused light. When closed, Trio shades offer added benefits-a high level of

| A closer look at Trio <sup>™</sup> |                                                            |
|------------------------------------|------------------------------------------------------------|
| Vane sizes                         | 1 1/8"<br>Each vane opens<br>and closes                    |
| Color options                      | Neutrals, pastels and soft hues                            |
| Room-darkening option              | Yes, in 6 colors                                           |
| Uniform exterior appearance        | Yes, uniform white backing                                 |
| Coordinates                        | Yes, with select fabrics<br>of Duette® honeycomb<br>shades |
| Soil and dust resistant            | Yes, easy to clean                                         |
| UV blocking                        | Yes, when vanes are closed                                 |
| Energy efficiency                  | High when vanes are closed                                 |
| Lifetime warranty                  | Yes                                                        |