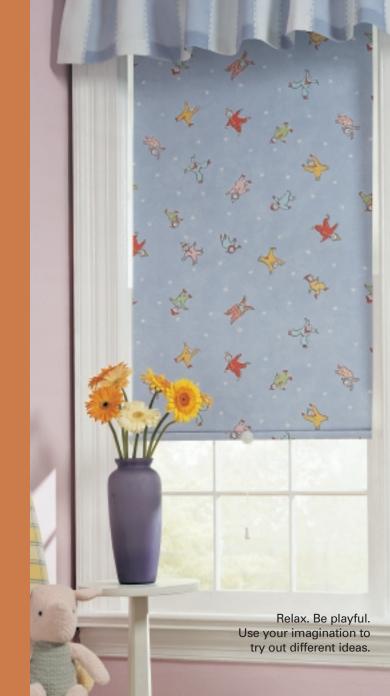

selection of juvenile fabrics to brighten the kids' rooms. Once you have a fabric in mind, start browsing the many hem styles, decorative trims and color options. Now what about the roller? Concealed or not? And light control? Sheer, semi-sheer, semi-opaque or opaque? And if you choose our SoftRise™ lifting system, your shade will slowly raise when released. Next, pick out your favorite decorative pull, the perfect finishing touch. Explore all your possibilities in the new Remembrance sample book at your local window coverings store.