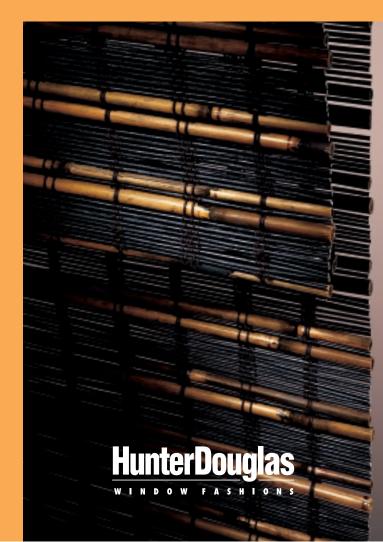

## PROVENANCE

WOVEN WOOD SHADES

It's ature at its fiest. Ad infact, on of our fiest. Presetig Proveace woverwood shades, where traditioal stylig meets the versatility of atural wood. It makes quite a statementin an room of your home. Imagia a rustic-style kitchenaneleganlivig room or a cotemporary ding room. Complemenyour persoality ad living quarters by selectig from a variety of reeds, bamboos ad grasses. Eroy the

Decisions, decisions. You can't help but make a statement with Provenance shades. The big decision is what kind of statement—bamboo, reed or grass. Whatever you decide, each shade is unique. So set aside "perfection" for pure authentication with their slight color variations, and imperfections in grain textures, knots and small cracks. And to keep them looking new, simply wipe with a dust cloth.