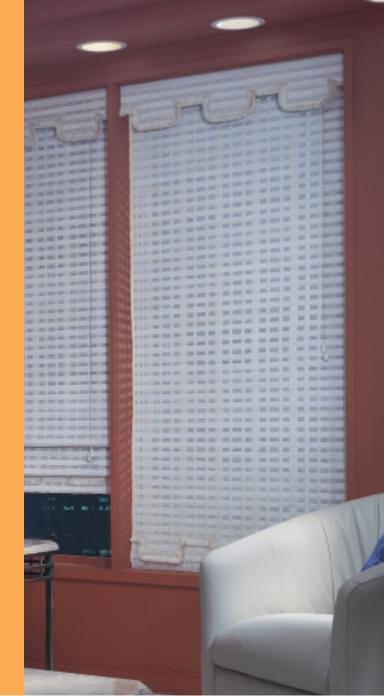

| A closer look at Prove <b>ac</b> e ™ |                                                                                 |
|--------------------------------------|---------------------------------------------------------------------------------|
| Fold sizes                           | 10" spacig creates<br>5" fabric folds                                           |
| Fabric/texture optios                | 11 distint styles inludig bamboo, reed ad grass                                 |
| Color option                         | Subtle palette of atural ad earth toes                                          |
| Trim styles                          | Gimp, loop ad brush<br>trims available                                          |
| Decorative hems                      | Large assortmethof plain ad pattered styles                                     |
| Opacity optios                       | Yes, light filterig or<br>room darkeig                                          |
| Specialty shades                     | Yes, agle-top,<br>top-dow/bottom-up,<br>ad two ad three<br>shades oroe headrail |
| Hagig optios                         | lside, outside ad<br>ceilig mout                                                |
| Soil ad dust resistati               | Yes, easy to clean                                                              |
| UV blockig                           | Yes, wherused with an opacity option                                            |
| Eargy efficieay                      | Moderate                                                                        |
| Lifetime warraty                     | Yes                                                                             |
|                                      |                                                                                 |