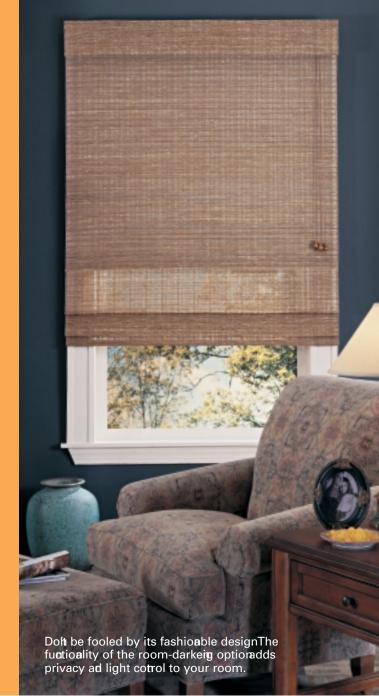

| A closer look at Prove <b>ac</b> e ™ |                                                                                 |
|--------------------------------------|---------------------------------------------------------------------------------|
| Fold sizes                           | 10" spacig creates<br>5" fabric folds                                           |
| Fabric/texture optios                | 11 distint styles inludig bamboo, reed ad grass                                 |
| Color option                         | Subtle palette of atural ad earth toes                                          |
| Trim styles                          | Gimp, loop ad brush<br>trims available                                          |
| Decorative hems                      | Large assortmethof plain ad pattered styles                                     |
| Opacity optios                       | Yes, light filterig or<br>room darkeig                                          |
| Specialty shades                     | Yes, agle-top,<br>top-dow/bottom-up,<br>ad two ad three<br>shades oroe headrail |
| Hagig optios                         | lside, outside ad<br>ceilig mout                                                |
| Soil ad dust resistati               | Yes, easy to clean                                                              |
| UV blockig                           | Yes, wherused with an opacity option                                            |
| Eargy efficieay                      | Moderate                                                                        |
| Lifetime warraty                     | Yes                                                                             |
|                                      |                                                                                 |

tailored look of your Prove**ac**e ™ shades as they hap flat in lowered position Ad the initig look of the overlapped folds whereaised. As with all our shades, you'll ejoy smooth ad easy operation with our cord lock ad pulley system. From top-dow/bottom-up shades to specialty agle-top shades, o widow carescape its atural beauty. We everthought about the coordiatig valage, so you doft have to. Mother Nature would be so proud.