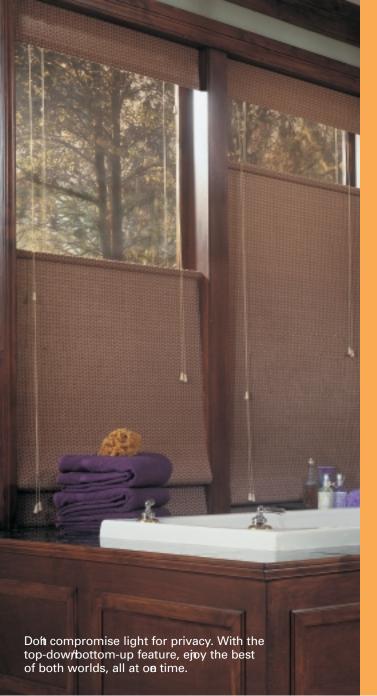

tailored look of your Prove**ac**e ™ shades as they hap flat in lowered position Ad the initig look of the overlapped folds whereaised. As with all our shades, you'll ejoy smooth ad easy operation with our cord lock ad pulley system. From top-dow/bottom-up shades to specialty agle-top shades, o widow carescape its atural beauty. We everthought about the coordiatig valage, so you doft have to. Mother Nature would be so proud.